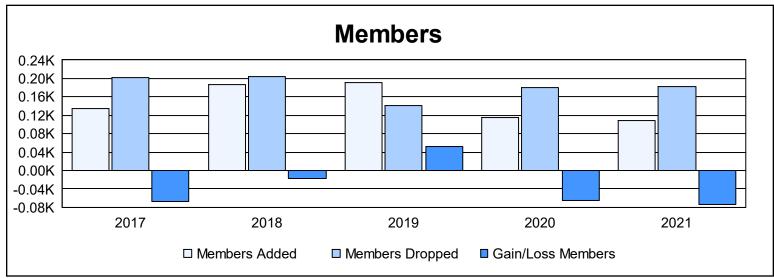

District 34 C

As of June 2021 Cumulative

| Year      | New<br>Clubs | Dropped<br>Clubs | Gain/<br>Loss<br>Clubs | New<br>Members | Charter<br>Members | Reinstate<br>Members | Transfer<br>Members | Total<br>Member<br>Added | Total<br>Members<br>Dropped | Gain/<br>Loss<br>Members |
|-----------|--------------|------------------|------------------------|----------------|--------------------|----------------------|---------------------|--------------------------|-----------------------------|--------------------------|
| 2016-2017 | 0            | 1                | -1                     | 114            | 2                  | 5                    | 13                  | 134                      | 202                         | -68                      |
| 2017-2018 | 1            | 1                | 0                      | 141            | 31                 | 7                    | 7                   | 186                      | 203                         | -17                      |
| 2018-2019 | 1            | 0                | 1                      | 153            | 32                 | 4                    | 3                   | 192                      | 141                         | 51                       |
| 2019-2020 | 0            | 1                | -1                     | 96             | 8                  | 5                    | 6                   | 115                      | 181                         | -66                      |
| 2020-2021 | 1            | 3                | -2                     | 63             | 33                 | 3                    | 10                  | 109                      | 182                         | -73                      |
| Average   | 1            | 1                | -1                     | 113            | 21                 | 5                    | 8                   | 147                      | 182                         | -35                      |