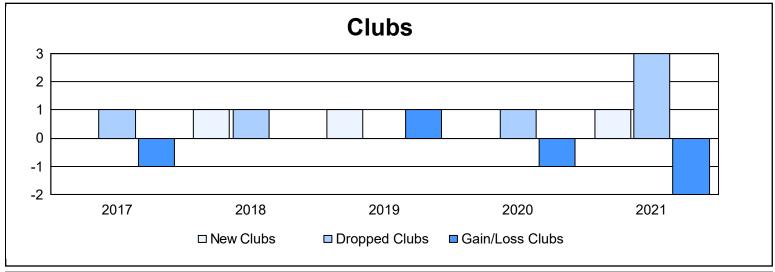

District 34 C

As of June 2021 Cumulative

| Year      | New<br>Clubs | Dropped<br>Clubs | Gain/<br>Loss<br>Clubs | New<br>Members | Charter<br>Members | Reinstate<br>Members | Transfer<br>Members | Total<br>Member<br>Added | Total<br>Members<br>Dropped | Gain/<br>Loss<br>Members |
|-----------|--------------|------------------|------------------------|----------------|--------------------|----------------------|---------------------|--------------------------|-----------------------------|--------------------------|
| 2016-2017 | 0            | 1                | -1                     | 114            | 2                  | 5                    | 13                  | 134                      | 202                         | -68                      |
| 2017-2018 | 1            | 1                | 0                      | 141            | 31                 | 7                    | 7                   | 186                      | 203                         | -17                      |
| 2018-2019 | 1            | 0                | 1                      | 153            | 32                 | 4                    | 3                   | 192                      | 141                         | 51                       |
| 2019-2020 | 0            | 1                | -1                     | 96             | 8                  | 5                    | 6                   | 115                      | 181                         | -66                      |
| 2020-2021 | 1            | 3                | -2                     | 63             | 33                 | 3                    | 10                  | 109                      | 182                         | -73                      |
| Average   | 1            | 1                | -1                     | 113            | 21                 | 5                    | 8                   | 147                      | 182                         | -35                      |